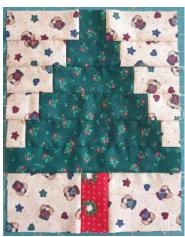

## XMAS Tree Block - Feb BoM 2022

Kit contains:

6 x 2" Tree Strips 5 x 2" Background Strips 2 Background Pieces 3.5" x 4 ¼" 1 x 2" Trunk Strip

The block **should** end up as a 12 % x 9 % rectangle, but do not trim to size.

Please do not trim the finished block.