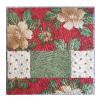

### The block is completed by:

creating creating a strip from the rectangles, then sewing the strips together to form a square.

| 1. | Sew each of the rectangle pair to one of the edges of the single rectangle piece.  Press seam towards dark fabric. |  |
|----|--------------------------------------------------------------------------------------------------------------------|--|
| 2. | Sew the 2in strip to the long edge of the pieced strip from Step 1.  Press seam away from pieced strip.            |  |
| 3. | Sew the 5in strip to the other long edge of the pieced strip.  Press seam away from pieced strip.                  |  |

Please do not trim the finished block.