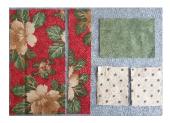

#### Kit contains:

- 1 5in x 9 ½in Strip
- 1 2in x 9 ½in Strip
- 1 5 x 3 ½in Rectangle

1 pair of 2 ¾in x 3 ½in Rectangles

### The block is completed by:

creating creating a strip from the rectangles, then sewing the strips together to form a square.

| 1. | Sew each of the rectangle pair to one of the edges of the single rectangle piece.  Press seam towards dark fabric. |  |
|----|--------------------------------------------------------------------------------------------------------------------|--|
| 2. | Sew the 2in strip to the long edge of the pieced strip from Step 1.  Press seam away from pieced strip.            |  |
| 3. | Sew the 5in strip to the other long edge of the pieced strip.  Press seam away from pieced strip.                  |  |