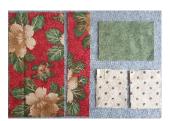

### Kit contains:

- 1 5in x 9 ½in Strip
- 1 2in x 9 ½in Strip
- 1 5 x 3 ½in Rectangle

1 pair of 2 ¾in x 3 ½in Rectangles

## The block is completed by:

creating creating a strip from the rectangles, then sewing the strips together to form a square.

| 4. | Sew each of the rectangle pair to one of the edges of the single rectangle piece.  Press seam towards dark fabric. |  |
|----|--------------------------------------------------------------------------------------------------------------------|--|
| 5. | Sew the 2in strip to the long edge of the pieced strip from Step 1.  Press seam away from pieced strip.            |  |
| 6. | Sew the 5in strip to the other long edge of the pieced strip.  Press seam away from pieced strip.                  |  |