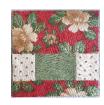

## The block is completed by:

creating creating a strip from the rectangles, then sewing the strips together to form a square.

| 4. | Sew each of the rectangle pair to one of the edges of the single rectangle piece.  Press seam towards dark fabric. |  |
|----|--------------------------------------------------------------------------------------------------------------------|--|
| 5. | Sew the 2in strip to the long edge of the pieced strip from Step 1.  Press seam away from pieced strip.            |  |
| 6. | Sew the 5in strip to the other long edge of the pieced strip.  Press seam away from pieced strip.                  |  |

Please do not trim the finished block.